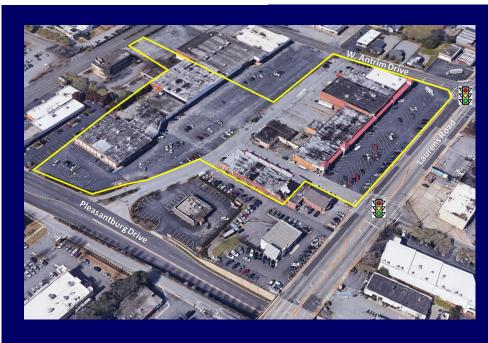

### **LOCATION:**

Off Laurens Road, between Pleasantburg
Drive and W. Antrim Drive in Greenville, SC

# **FACTS:**

Buildings: 114,304 SF / 85% occupied

Anchors: Trek, Ottaray Raw Bar

Available: 13,000 SF

3,750 SF

Traffic: Pleasantburg 41,900 ADT

Laurens Road 30,300 ADT

# **OPPORTUNITY:**

- Excellent traffic counts with easy access from two signalized intersections.
- Pleasantburg Shopping Center is home to a diverse mix of over 25 tenants.
- The shopping center is near some of Greenville's top residential areas (Parkins Mill/Gower) and is easily accessible to Downtown Greenville and North Main neighborhoods.