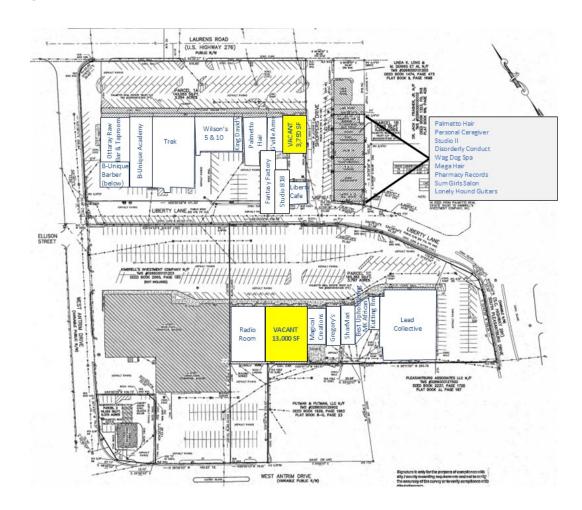

# **SITE PLAN:**

# **Pleasantburg Shopping Center**

Greenville, SC 29607

| Tenant                   | SF     | Lease Exp. |
|--------------------------|--------|------------|
| B-Unique Academy         | 7,500  | 11/30/26   |
| B-Unique Barber          | 2,700  | 02/28/12   |
| Best Upholstering        | 2,960  | 07/31/27   |
| Disorderly Conduct       | 1,170  | 11/30/27   |
| Fantasy Factory          | 1,675  | 10/31/26   |
| Lonely Hound Guitars     | 1,380  | 06/30/27   |
| Greenville Army Navy     | 2,500  | 05/31/25   |
| Gregory's Boutique       | 2,400  | 06/30/27   |
| King David's             | 989    | 06/30/26   |
| Kutting Room             | 900    | 02/28/26   |
| Lead Collective          | 16,500 | 05/31/28   |
| Liberty Café             | 1,800  | 12/31/27   |
| MK African               | 1,500  | 03/31/25   |
| Magical Creations        | 3,200  | 04/30/28   |
| Mega Hair                | 900    | 11/30/27   |
| Ottaray Raw Bar          | 6,000  | 08/31/26   |
| Palmetto Hair (Laurens)  | 4,800  | 04/30/28   |
| Palmetto Hair (Shoppers) | 1,020  | 03/31/29   |
| Personal Caregiver       | 800    | 07/31/26   |
| Pharmacy Records         | 975    | 06/30/26   |
| Radio Room               | 8,400  | 03/31/33   |
| SharMari Hair            | 900    | 04/30/27   |
| Studio II                | 750    | 11/30/25   |
| Studio 818               | 1,200  | 10/31/26   |
| Sum Girls Salon          | 2,600  | 09/30/26   |
| Trek                     | 13,500 | 07/31/28   |
| Wag Dog Spa              | 2,160  | 06/30/25   |
| Wilson's 5 & 10          | 6,375  | 01/31/28   |
| VACANT                   | 3,750  |            |
| VACANT                   | 13,000 |            |