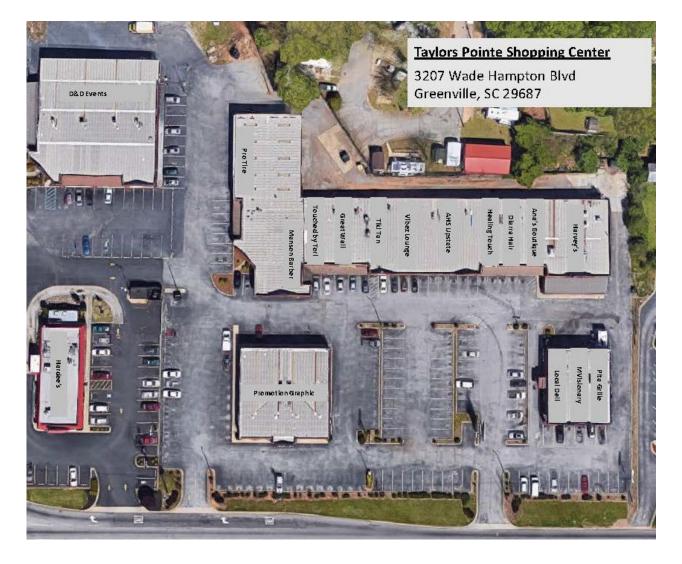

### **SITE PLAN:**

For more information, contact: Paul Holder 864-272-0088 paul.holder@choldings.com

Carolina Holdings, Inc. | 40 West Broad Street | Suite 410 | Greenville SC 29601 | www.choldings.com

#### **OPPORTUNITY:**

- Located at a signalized intersection with excellent traffic counts and easy access from more than three entry points.
- Taylors Pointe Shopping Center is home to a diverse mix of 17 tenants and is a well-known center in the area.
- 16,405 employees within a 3-mile radius.