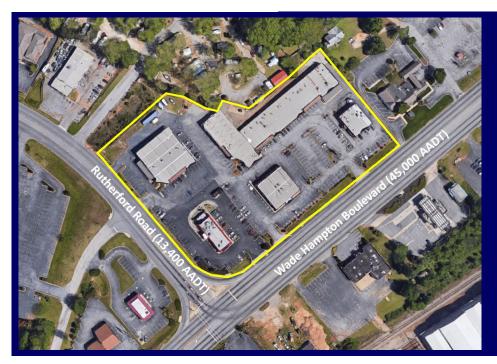

#### LOCATION:

At the corner of Wade Hampton Boulevard and Rutherford Road in Taylors, SC

#### FACTS:

| Buildings: | 46,110 SF / 97% occupied        |                          |  |
|------------|---------------------------------|--------------------------|--|
| Anchor:    | Hardees                         |                          |  |
| Available: | Fully leased                    |                          |  |
| Traffic:   | Wade Hampton<br>Rutherford Road | 45,000 ADT<br>13,400 ADT |  |