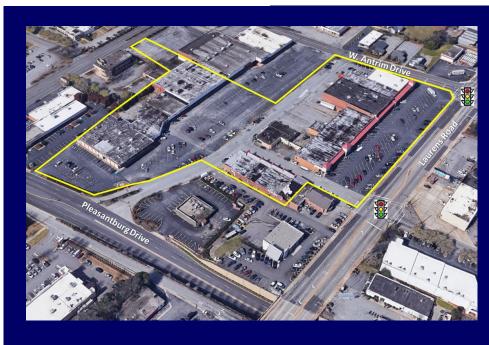

## **LOCATION:**

Off Laurens Road, between Pleasantburg
Drive and W. Antrim Drive in Greenville, SC

## **FACTS:**

Buildings: 116,404 SF / 88% occupied

Anchors: Trek, Warehouse at Midtown

Available: 13,000 SF

Traffic: Pleasantburg 39,900 ADT

Laurens Road 28,800 ADT

# **OPPORTUNITY:**

- Excellent traffic counts with easy access from two signalized intersections.
- Pleasantburg Shopping Center is home to a diverse mix of over 25 tenants.
- The shopping center is near some of Greenville's top residential areas (Parkins Mill/Gower) and is easily accessible to Downtown Greenville and North Main neighborhoods.