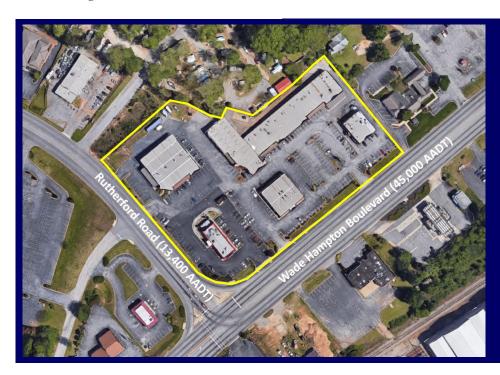

## **LOCATION:**

At the corner of Wade Hampton Boulevard and Rutherford Road in Taylors, SC

## **FACTS:**

**Buildings:** 46,110 SF / 97% occupied

Anchor: Hardees

Available: 1,200 SF

Traffic: Wade Hampton 45,000 ADT

Rutherford Road 13,400 ADT

## **OPPORTUNITY:**

- Located at a signalized intersection with excellent traffic counts and easy access from more than three entry points.
- Taylors Pointe Shopping Center is home to a diverse mix of 17 tenants and is a well-known center in the area.
- 16,405 employees within a 3-mile radius.